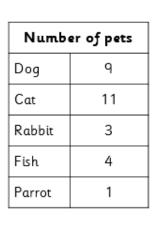

Transfer the information from the tally chart to the block graph.

Transfer the information from the block graph to the table.

| Number of pets |  |
|----------------|--|
| Dog            |  |
| Cat            |  |
| Rabbit         |  |
| Fish           |  |
| Parrot         |  |