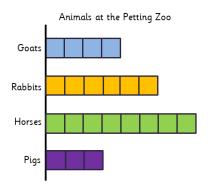

| Animals at the Petting<br>Zoo |  |
|-------------------------------|--|
| Goats                         |  |
| Pigs                          |  |
| Rabbits                       |  |
| Horses                        |  |