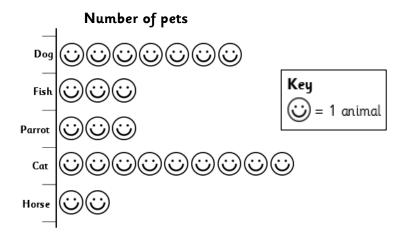

## Independent Learning Tasks

Transfer the information from the table to the pictogram.

Transfer the information from the pictogram to the tally chart.

| Number of pets |  |
|----------------|--|
| Dog            |  |
| Parrot         |  |
| Horse          |  |
| Cat            |  |
| Fish           |  |