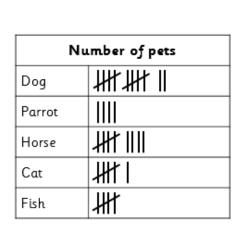

## Independent Learning Tasks

Transfer the information from the table to the pictogram.

Transfer the information from the pictogram to the tally chart.

| Number of pets |  |
|----------------|--|
| Dog            |  |
| Parrot         |  |
| Horse          |  |
| Cat            |  |
| Fish           |  |

Transfer the information from the tally chart to the block graph.

Transfer the information from the block graph to the table.

| Number of pets |  |
|----------------|--|
| Dog            |  |
| Cat            |  |
| Rabbit         |  |
| Fish           |  |
| Parrot         |  |