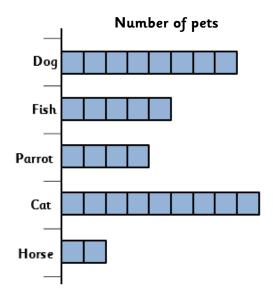

Transfer the information from the tally chart to the block graph.

Transfer the information from the block graph to the table.

| Number of pets |  |
|----------------|--|
| Dog            |  |
| Cat            |  |
| Rabbit         |  |
| Fish           |  |
| Parrot         |  |