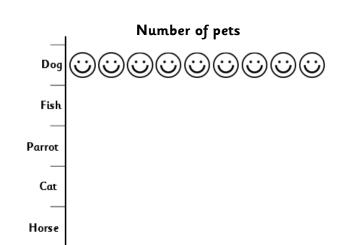

## Independent Learning Tasks

Transfer the information from the table to the pictogram.

Transfer the information from the pictogram to the tally chart.

| Number of pets |  |
|----------------|--|
| Dog            |  |
| Parrot         |  |
| Horse          |  |
| Cat            |  |
| Fish           |  |