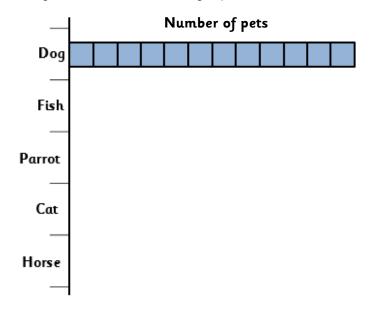

## Independent Learning Tasks

Transfer the information from the table to the pictogram.

Transfer the information from the pictogram to the tally chart.

| Number of pets |  |
|----------------|--|
| Dog            |  |
| Parrot         |  |
| Horse          |  |
| Cat            |  |
| Fish           |  |

Transfer the information from the tally chart to the block graph.

Transfer the information from the block graph to the table.

| Number of pets |  |
|----------------|--|
| Dog            |  |
| Cat            |  |
| Rabbit         |  |
| Fish           |  |
| Parrot         |  |