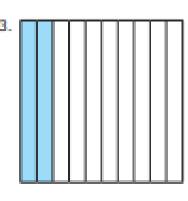

All the squares below have been separated into ten equal parts. Each part is  $\frac{1}{10}$ . To write this as a decimal fraction you would write 0.1. For all the squares below, write the fraction shaded both as a fraction and a decimal fraction.

1.

Fraction: \_\_\_\_\_

Decimal: \_\_\_\_\_

Fraction: \_\_\_\_\_

Decimal: \_\_\_\_\_

Fraction: \_\_\_\_\_

Decimal:

Fraction: \_\_\_\_\_