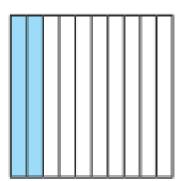

All the squares below have been separated into ten equal parts. Each part is  $\frac{1}{10}$ . To write this as a decimal fraction you would write 0.1. For all the squares below, write the fraction shaded both as a fraction and a decimal fraction.

1.

Fraction: \_\_\_\_\_

Decimal: \_\_\_\_\_

Fraction: \_\_\_\_\_

Decimal: \_\_\_\_\_

Fraction: \_\_\_\_\_

Decimal:

Fraction: \_\_\_\_\_