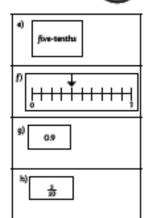

1) Match the equivalent pairs.

| e) five-tenths  |
|-----------------|
| , [ <del></del> |
| g) 0.9          |
| h) 2 10         |

Complete this table:

| Representation                               | Decimal | Fraction |
|----------------------------------------------|---------|----------|
|                                              |         |          |
| <u>                                     </u> |         |          |
|                                              |         |          |
|                                              |         |          |
|                                              | 0.1     |          |
|                                              |         | 30       |