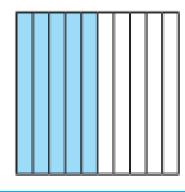

Decimal: \_\_\_\_\_

Fraction: \_\_\_\_\_

Decimal:

Fraction: \_\_\_\_\_

Decimal:

Challenge: Look at the two squares below. Write the total number of tenths shaded as a fraction and decimal fraction.

+

Fraction: \_\_\_\_\_