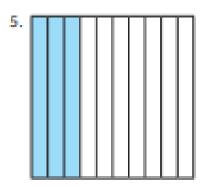

Decimal: \_\_\_\_\_

Fraction: \_\_\_\_\_

Decimal:

Fraction: \_\_\_\_\_

Decimal:

Challenge: Look at the two squares below. Write the total number of tenths shaded as a fraction and decimal fraction.

+

Fraction: \_\_\_\_\_