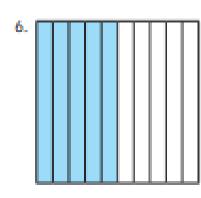

Decimal: \_\_\_\_\_

Fraction: \_\_\_\_\_

Decimal:

Fraction: \_\_\_\_\_

Decimal:

Challenge: Look at the two squares below. Write the total number of tenths shaded as a fraction and decimal fraction.

+

Fraction: \_\_\_\_\_