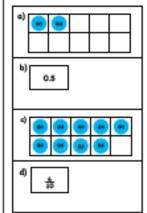

Decimal:

|  | 1) | Match | the | equiva | lent | pairs. |
|--|----|-------|-----|--------|------|--------|
|--|----|-------|-----|--------|------|--------|

## 2) Complete this table:

| Representation | Decimal | Fraction |
|----------------|---------|----------|
|                |         |          |
| [ <del></del>  |         |          |
|                |         |          |
|                |         |          |
|                | 0.1     |          |
|                |         | 2<br>10  |