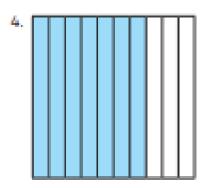

1.

Fraction: \_\_\_\_\_

Decimal: \_\_\_\_\_

Fraction: \_\_\_\_\_

Decimal: \_\_\_\_\_

Fraction: \_\_\_\_\_

Decimal:

Fraction: \_\_\_\_\_

Decimal: \_\_\_\_\_

Fraction: \_\_\_\_\_

Decimal:

Fraction: \_\_\_\_\_

Decimal:

Challenge: Look at the two squares below. Write the total number of tenths shaded as a fraction and decimal fraction.

+

Fraction: \_\_\_\_\_